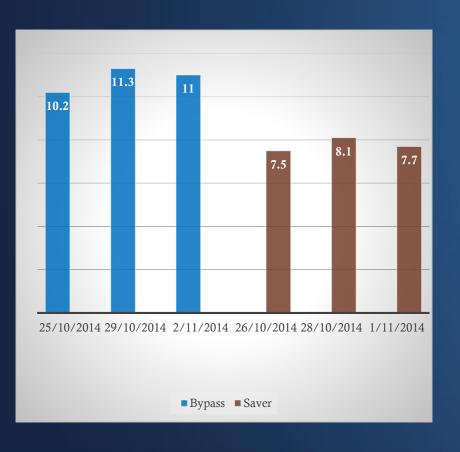

Today's wastage is Tomorrow's shortage.

AC's CONSUME a huge amount of electricity worldwide,

but WASTE more than 25 %-40 %, due to lack of "Intelligence".

They also release huge amounts of CO2 and GHG.

Airtron is the World's First & Only Programmable, Dual-Sensor Driven Microprocessor which saves up to 35% Electricity on all Air Conditioners with Precision Control of Set Temperature and a payback of barely 4-6 months.