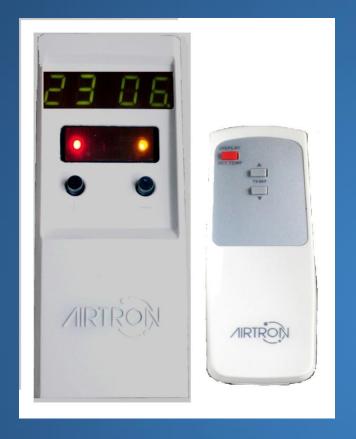

### OTHER BRANDS !!!

Set up a Psychrometric lab in 2007 and filed for Patent in 2011,

- published in 2013

The AIRTRON is a one-of-a-kind AC Saver in the world!

- ✓ Sensor-driven: references and displays room & coil temperature
- ✓ Measures changes in ambient temperature while maintaining precise set temperature
- ✓ Default settings for different geographical regions
- ✓ Set your own room temp with the Airtron remote.