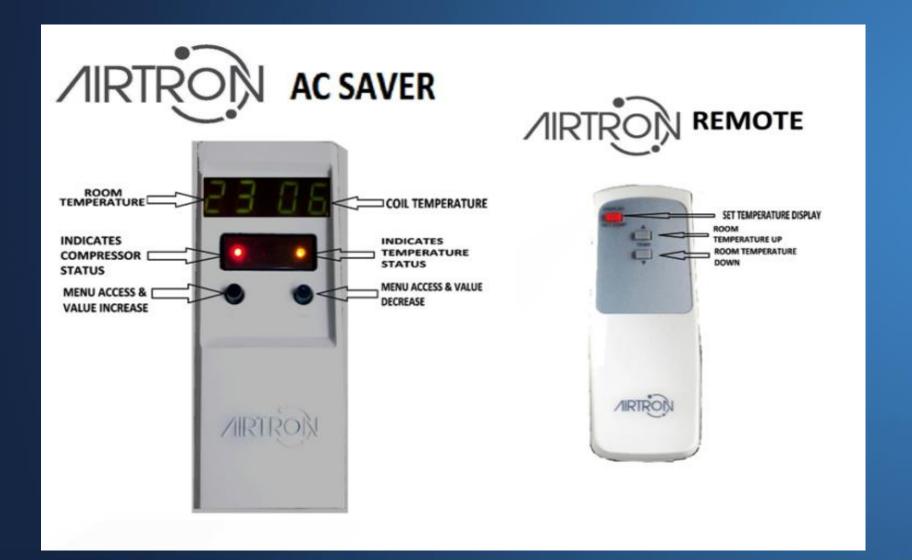

### OTHER BRANDS !!!

Set up a Psychrometric lab in 2007 and filed for Patent in 2011,

- published in 2013

The AIRTRON is a one-of-a-kind AC Saver in the world!

- ✓ Sensor-driven: references and displays room & coil temperature
- ✓ Measures changes in ambient temperature while maintaining precise set temperature
- ✓ Default settings for different geographical regions
- ✓ Set your own room temp with the Airtron remote.